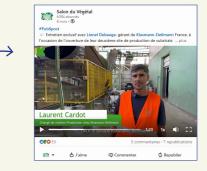

# YOUR NEWS ON THE SHOW WEBSITE

Ideal if you want to share important news about your company and encourage people to come and meet you at the show!

# **NEWSLETTER RELAY**

Sharing your "Company News" in a trade fair newsletter with a redirect button to read the rest of the article (hosted on our website).

# **SOCIAL MEDIA PACK**

2 posts with the mention "Advertorial" on our Linkedin and Facebook accounts: 1 before (before September) and 1 during the event. You will provide the elements to be published (visual or video, text, @/#).